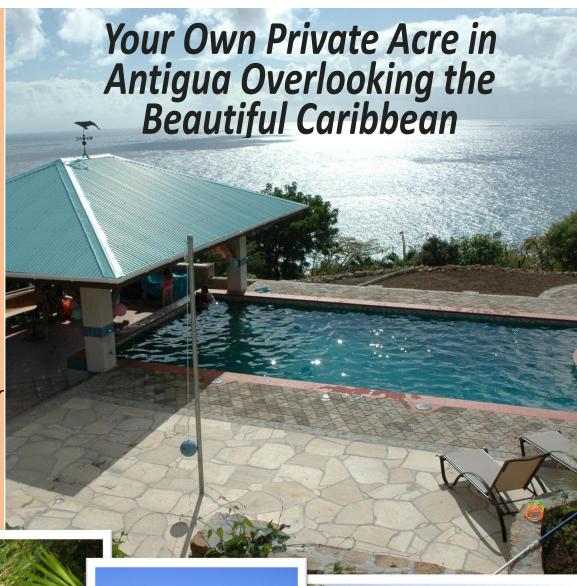

## Only \$300 a day Or \$1,800 per week

Single Family Property
2 or 3 Total Bedrooms
3 Total Baths
Approx. 2000 sq. ft.
Breathtaking Views
Landscaped Garden
Fabulous Pool/Cabana
Minutes from Beaches
Overlooks Falmouth Harbour
Temps Range from 75-85F
Northeast Trade Winds
Year-round Low Humidity
Coral Reefs for Scuba
365 Different Beaches

**Additional Information:** Walk to nearby beaches, 10 minute drive to English Harbour including all of its great restaurants, boutiques, shops and museums. Enjoy Sport Fishing, Day Sailing, and Scuba Diving in the Coral Reefs. Overlooks Falmouth Harbour, home of the Mega-Yachts. Caretaker on premises, and includes maid service twice a week.